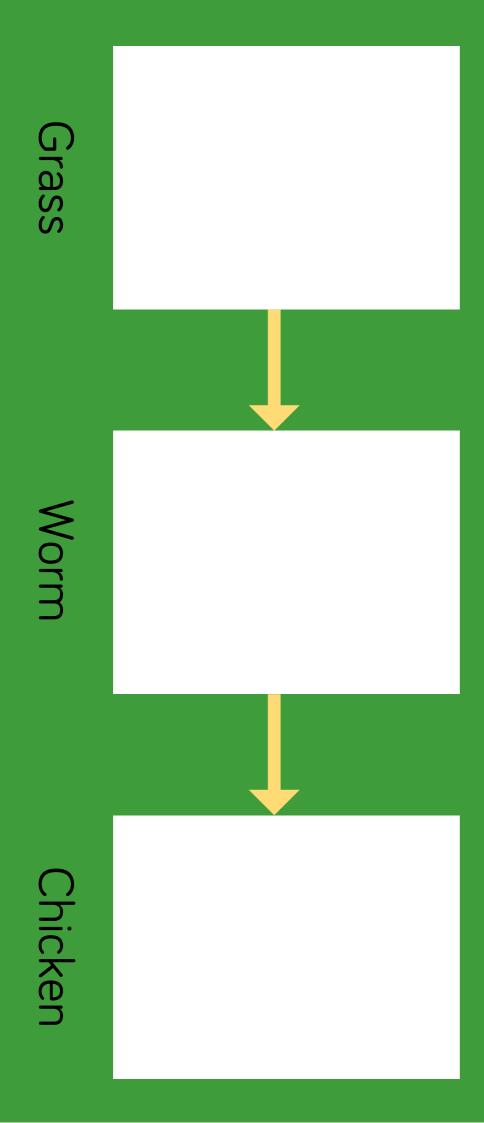

### Who's on the farm?



### **ALIVE OR NOT ALIVE?**

Some things are alive and some thing have never been alive. Can you find and circle the things below which are alive?



















# Can you add the labels to the



**Word Bank** 

Head
Body
Legs
ears
eyes
Hooves

mouth tail

### WHAT DO I EAT?

On the farm we know that different animals eat different foods. Some only eat meat, some only eat plants and vegetables and some animals can eat both! Can you draw a line between the animal and the type of food they eat?

Herbivore

only eats plants



### Carnivore

only eats meat



### **Omnivore**

Eat both plants











## Food chain

Can you draw pictures to complete this food chain?



## Food chain

Can you make your own food chain using one of the animal you've met today?