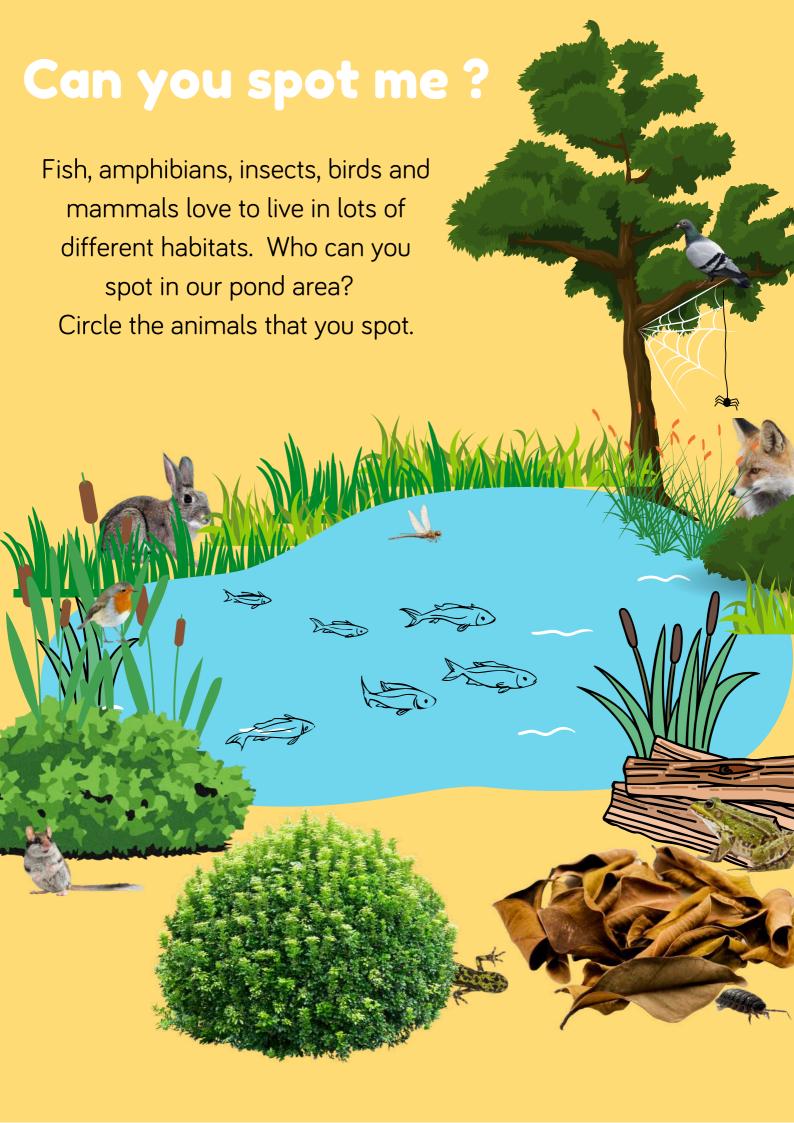

### Who's on the farm?



### **ALIVE OR NOT ALIVE?**

Some things are alive and some thing have never been alive. Can you find and circle the things below which are alive?



















# Can you add the labels to the



**Word Bank** 

Head
Body
Legs
ears
eyes
Hooves

mouth tail

### WHAT DO I EAT?

On the farm we know that different animals eat different foods. Some only eat meat, some only eat plants and vegetables and some animals can eat both! Can you draw a line between the animal and the type of food they eat?

Herbivore

only eats plants



### Carnivore

only eats meat



### **Omnivore**

Eat both plants











## Food chain

Can you draw pictures to complete this food chain?



## Food chain

Can you make your own food chain using one of the animal you've met today?